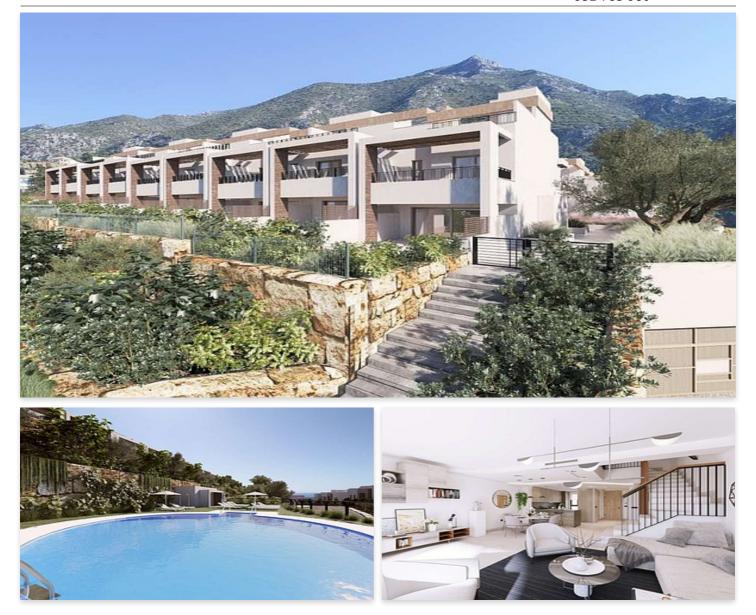

## Location: Marbella

New project on the slopes of La Concha in Istán, Marbella. Set in an area of natural beauty with century old forests and panoramic views of both Marbella and the Istán reservoir. Within the project will be seven small residential complexes consisting of apartments, penthouses and semi-detached townhouses.

This is the second project to go on sale, and this one consists of just 23 semi-detached townhouses offering amazing panoramic views towards Marbella and Gibraltar. These properties are at the highest part of the development and therefore offer the best views, unrestricted views of Marbella and Gibraltar.

Finally you have a rooftop solarium from where you can absorb the sun and the stunning views.

You will also find a communal swimming pool, stunning gardens, an underground parking space for each apartment as well as a storeroom.